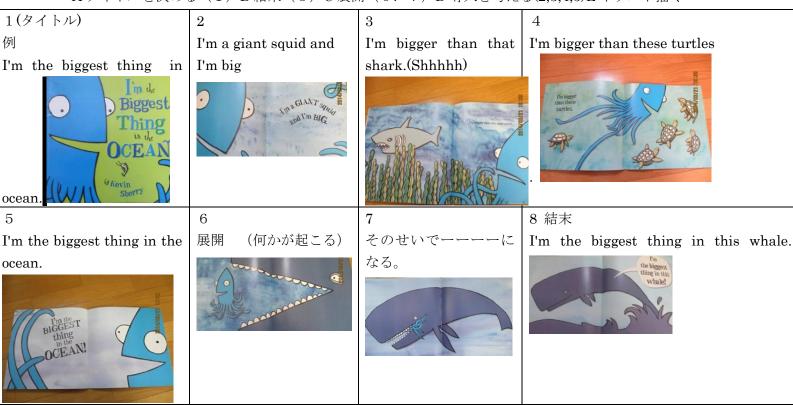

# Handout $\,1\,$ Let's make mini book "I'm the biggest thing in the ocean"

A タイトルを決める (1) B 結末 (8) C 展開 (6.7) D 導入を考える(2,3,4,5)E イラスト描く

```
Handout 2
```