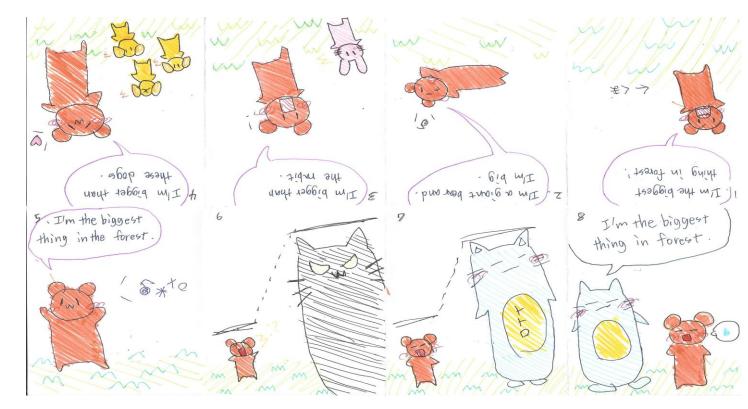

# Handout $\,1\,$ Let's make mini book "I'm the biggest thing in the ocean"

A タイトルを決める (1) B 結末 (8) C 展開 (6.7) D 導入を考える(2,3,4,5)E イラスト描く

```
Handout 2
```