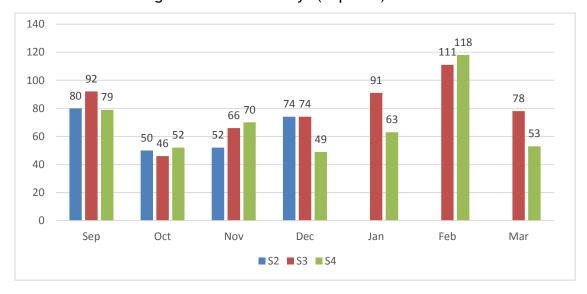

#### 6.Results

S2(Sep-Dec), S3 and S4 (Sep-Mar) took performance tests.

Table 1. Word length of students essays (Sep-Mar)

Table 2. Students' average words length from September to March

Table 3. Monthly essay topics & Average words number

| Month     | Торіс               | Average |  |
|-----------|---------------------|---------|--|
| September | Summer vacation     | 88.6    |  |
| October   | Letter to Samar     | 49.3    |  |
| November  | I want to be        | 57.3    |  |
| December  | If I am a principal | 65      |  |
| January   | Winter vacation     | 61.2    |  |
| February  | My favorite         | 114.5   |  |
| March     | Best vacation       | 65.5    |  |