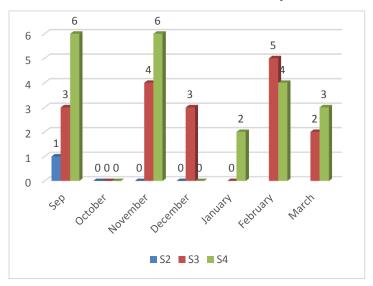

Table 4. Students' errors in each essay

Table 5. Fluency vs Accuracy

|    | Fluency vs Ac    | curacy      |                               |  |  |
|----|------------------|-------------|-------------------------------|--|--|
|    | Fluency (total w | ord length) | Accuracy(totel errored times) |  |  |
| S2 | 256              |             | 1                             |  |  |
| S3 | 480              |             | 17                            |  |  |
| S4 | 484              |             | 21                            |  |  |