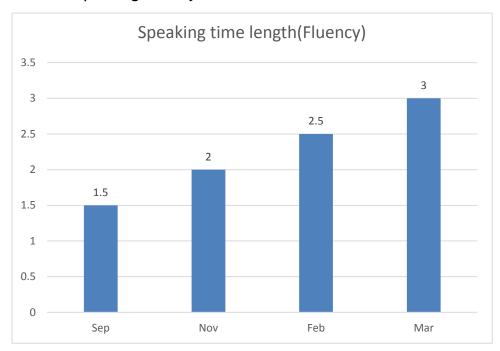

Table 6. Speaking fluency

All students can speak English longer and longer from Sep. to Mar.