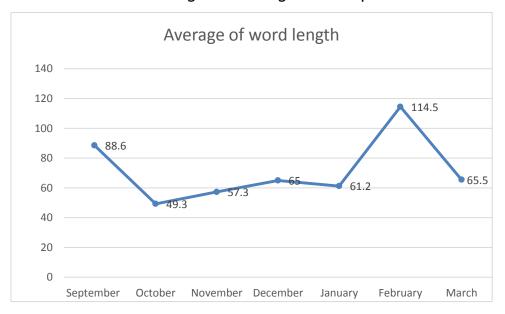

#### 6.Results

S2(Sep-Dec), S3 and S4 (Sep-Mar) took performance tests.

Table 1. Word length of students essays (Sep-Mar)

Table 2. Students' average words length from September to March

Table 3. Monthly essay topics & Average words number

| Month     | Торіс               | Average |  |
|-----------|---------------------|---------|--|
| September | Summer vacation     | 88.6    |  |
| October   | Letter to Samar     | 49.3    |  |
| November  | I want to be        | 57.3    |  |
| December  | If I am a principal | 65      |  |
| January   | Winter vacation     | 61.2    |  |
| February  | My favorite         | 114.5   |  |
| March     | Best vacation       | 65.5    |  |